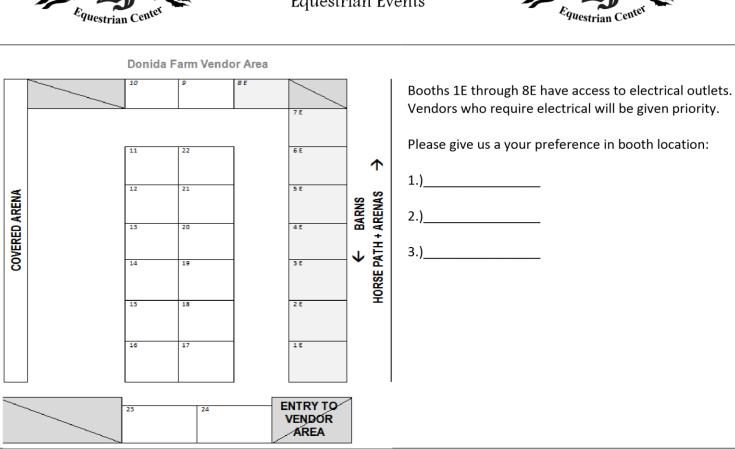

| <b>SPACES AVAILABLE:</b> Prices are per weekend per show (Please check the space you are interested in.) |                                  |        |  |  |
|----------------------------------------------------------------------------------------------------------|----------------------------------|--------|--|--|
| 10' x 10'                                                                                                | Self-Contained (schooling show)  | \$ 50  |  |  |
| 10' x 20'                                                                                                | Self-Contained (schooling show)  | \$ 100 |  |  |
| 10' x 10'                                                                                                | Self-Contained (recognized show) | \$ 100 |  |  |
| 10' x 20'                                                                                                | Self-Contained (recognized show) | \$ 200 |  |  |
| Electricity per show per weekend (to be paid separate)                                                   |                                  | \$ 35  |  |  |